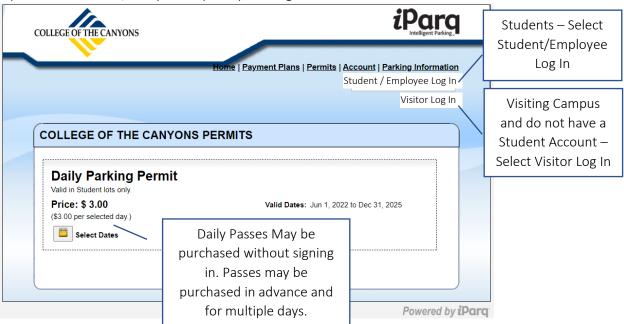

### 2. Sign in or create an account.

If you are a student, use your My Canyons Log In.

If you are a visitor, Create a New Account or sign in with a previously created account.

# 3. Available parking pass options will display. Select option.