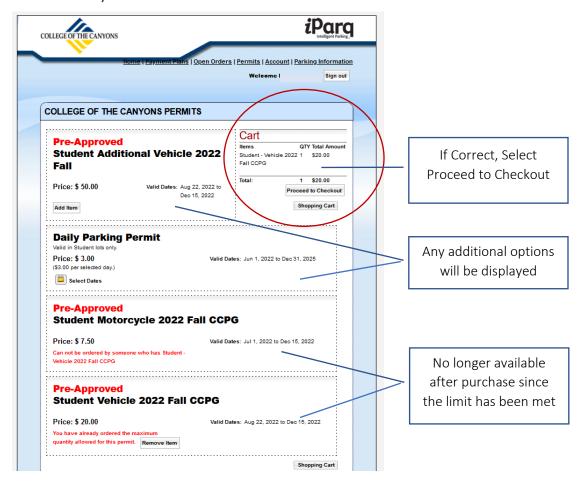

# 4. Review your Cart.

<sup>\*</sup>Students eligible to receive a discounted parking pass may receive one (1) discounted pass. All other passes are purchased at full price.