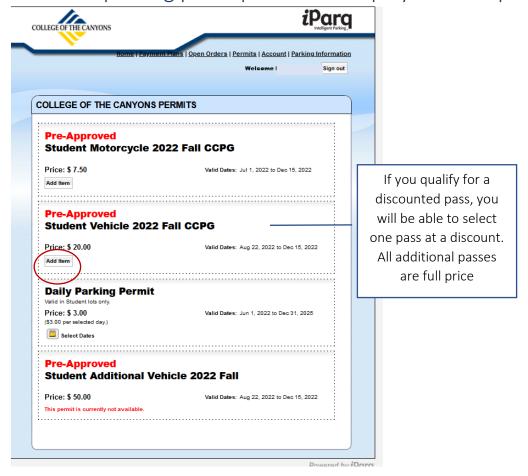

# 3. Available parking pass options will display. Select option.

<sup>\*</sup>Students eligible to receive a discounted parking pass may receive one (1) discounted pass. All other passes are purchased at full price.