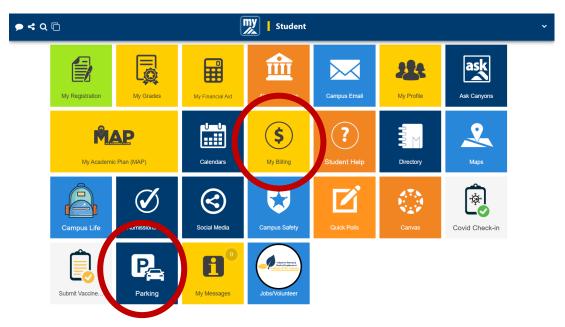

### My Canyons (Students Only)

On the My Canyons home page, select either the My Billing or Parking Tiles and from the drop-down menu select Purchase Parking.

# 3. Available parking pass options will display. Select option.