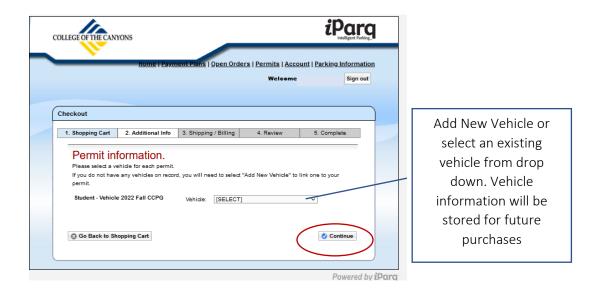

CCPG B, C or D Motorcycle Pass            | \$ 7.50* |
| $\triangleright$ | Canyons Promise (First Year) Vehicle Pass | \$ 0.00* |
| $\triangleright$ | Daily                                     | \$ 3.00  |
|                  |                                           |          |

#### Summer or Winter Terms

|                  | Student Vehicle Pass              | \$25.00  |
|------------------|-----------------------------------|----------|
| $\triangleright$ | Motorcycle Pass                   | \$15.00  |
|                  | CCPG A Vehicle or Motorcycle Pass | \$ 0.00* |

<sup>\*</sup>Students eligible to receive a discounted parking pass may receive one (1) discounted pass. All other passes are purchased at full price.

# 4. Review your Cart.



### 5. Enter Vehicle Information.



### 6. Enter Payment Information.



### 7. Review and Complete Transaction