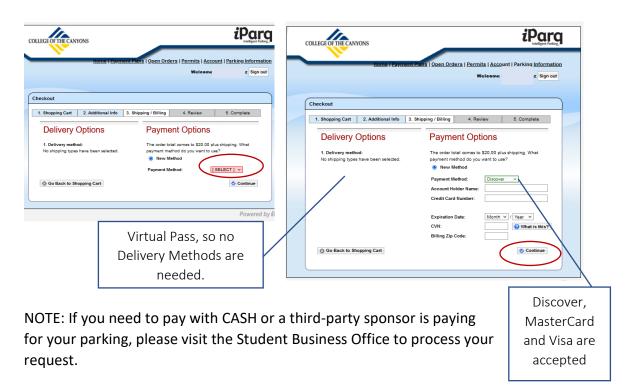

| \$ 7.50* |
| $\triangleright$ | Canyons Promise (First Year) Vehicle Pass | \$ 0.00* |
| $\triangleright$ | Daily                                     | \$ 3.00  |
|                  |                                           |          |

#### Summer or Winter Terms

|                  | Student Vehicle Pass              | \$25.00  |
|------------------|-----------------------------------|----------|
| $\triangleright$ | Motorcycle Pass                   | \$15.00  |
|                  | CCPG A Vehicle or Motorcycle Pass | \$ 0.00* |

<sup>\*</sup>Students eligible to receive a discounted parking pass may receive one (1) discounted pass. All other passes are purchased at full price.

# 4. Review your Cart.



### 5. Enter Vehicle Information.



### 6. Enter Payment Information.



### 7. Review and Complete Transaction