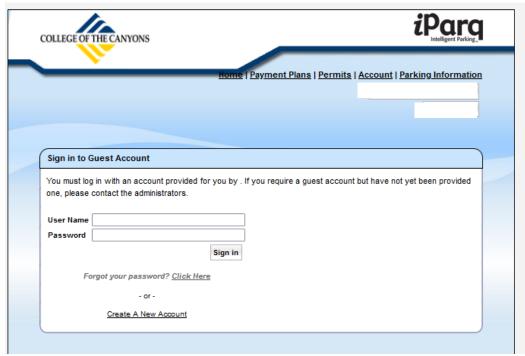

### 2. Sign in or create an account.

If you are a student, use your My Canyons Log In.

If you are a visitor, Create a New Account or sign in with a previously created account.